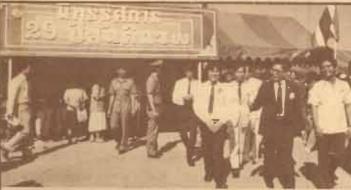

# บนถนนสายสัมพันธ์

เบรี มีมุข สำนักเทคโนโลยีการศึกษา

ระบาร์ เกียร์ติพอบุน 15 ปี รามคำแหง (อา

คณะนักวิ่งทั้งหมด

"พ่อกูขุนศรี แม่กูนางเสือง ลูกหลานเต็มเมือง รามกำแหง" เป็นเสียงประกาศก็อง จากลูกพ่อขุนรามกำแหง จำนวน 62 คน ทั้งหญิงชาย เพื่อบอกไปยังศิษย์เก่า และประชาชนในจังหวัดต่าง ๆ ที่ได้วึ่งผ่านมา ในระยะทาง 500 กิโลเมตร จากจังหวัดสุโขทัย ถึง มหาวิทยาลัยรามกำแหง ว่าบัดนี้ รามกำแหงได้ดำเนินกิจการมา กรบ 15 ปีแล้ว และได้ผลิตบัณฑิตออกมารับใช้สังคม ทั่วทุกจังหวัด ในประเทศไทย ทั้งได้ประกาศให้กนทั้งประเทศได้รู้ว่า รามกำแหง นั้น มีความกตเวที นักถึงพระคุณของประชาชนในแผ่นดินนี้ที่ได้ สร้างให้ มหาวิทยาลัยของเรามีขึ้นมา

ข้าราชการ-ประชาชนชาวสุโขทัย เข้าร่วมจาน

มหาวิทยาลัยรามคำแหง ได้เริ่มเข้าไปมีส่วนร่วมกับประชาชน ในจังหวัดสุโขทัย และได้ขออนุญาติใช้ลานอุทยานประวัติศาสตร์ เป็นสถานที่เปิดงาน "15 ปีรามคำแหง" ทั้งนี้เพราะเรามีพ่อ พระองค์ เดียวกัน คือ พ่อขุนรามคำแหงมหาราช

รับไฟพระประที่ปจากผู้ว่าราชการจ.สุโขทัย

เข้าวันที่ 20 พฤศจิกายน 2529 บรรดาข้าราชการ พ่อล้า ประชาชน นักเรียน ในจังหวัดสุโขทัย พร้อมด้วยคณาจารย์ ศิษย์เก่า และนักศึกษามหาวิทยาลัยรามคำแหง พร้อมกันที่บริเวณลาน พระบรมราชานุสาวรีย์พ่อขุนรามคำแหงมหาราช หลังจาก พ.ศ. อรุณ สังฆสุบรรณ์ ผู้ว่าราชการจังหวัดสุโขทัย ประชานในพิธีบูชา พระรัตนตรัย และเสร็จสิ้นพิธีสงฆ์แล้ว ได้ประกอบพิธีถวายบังคม พระบรมราชานุสาว รีย์พ่อขุนรามคำแหงมหาราช นักเรียนโรงเรียน สุโขทัยวิทยาคม สวดสรภัญญะราชสดุดี และเมื่อรศ. สุขุม นวลสกุล อชิการบดีมหาวิทยาลัยรามคำแหง แถลงวัตถุประสงค์การจัดงาน เสร็จ ได้รับไฟพระประทีปและน้ำศักดิ์สิทธิ์ พร้อมด้วยพนมหมาก

พนมดอกไม้ มอบให้กับขบวนนักวึ่ง เพื่ออัญเชิญมาสรงองก์พ่อขุน ที่มหาวิทยาลัยรามคำแหง เพื่อความเป็นสิริมงคล ของชาวราม-คำแหงทั้งมวล

คณะนักวึ่งสักการะพ่อขุนฯ

กณะนักวิ่งประกอบไปด้วย นักศึกษาที่มีศรัทธาสมัครเข้าร่วม ทั้งจากนักศึกษาทั่วไปและสมาชิกชมรมกรีฑา องค์การนักศึกษา ฯ ควบคุมทีมโดยอาจารย์สุภนิตย์ วงษาลังการ ในการวิ่งผ่านแต่ละ จังหวัด จะได้รับการต้อนรับเป็นอย่างดียิ่ง จากศิษย์เก่ารามกำแหง ทุกจังหวัด และผู้แทนศิษย์เก่าในจังหวัดนั้น ๆ ได้ร่วมเข้าขบวนวิ่ง เทอดพระเกียรติพ่อขุน ฯ ในจังหวัดของตนด้วย ถนนสายนี้ จึงน่า จะได้ชื่อว่า "ถนนสายสัมพันธ์" ซึ่งในแต่ละจังหวัดที่ผ่านมีดังนี้

เริ่มต้นวิ่งจากสุโขทัย ร่วมกับศิษย์เก่า

20 พ.ย. 29 ในเวลา์ 9.30 น. เริ่มต้นวิ่งจากจังหวัดสุโขทัย ได้รับการต้อนรับจากชมรมศิษย์เก่ารามกำแหง – สุโขทัย นำโดย คุณสมชาย อู่ทอง ประธานชมรม ๆ ในด้านที่พัก อาหาร และได้ ตั้งจุดให้น้ำ – ด้าเย็น ตลอดเส้นทางที่ผ่าน จากลานพระบรมราชานุสาวรีย์ ๆ ขบวนนักวิ่ง ได้เข้าสักการะศาลพระแม่ย่าและก่อนวิ่งออกจากจังหวัด สุโขทัย ศิษย์เก่ารามกำแหงในจังหวัดสุโขทัย ได้มาร่วมกันมอบ ช่อดอกไม้ให้กำลังใจแก่น้อง ๆ และส่งน้องเข้าสู่จังหวัดพิษณุโลก ต่อไป

ศิษย์เก่าพิษณุโลกเลี้ยงต้อนรับ

ม.ร.0601.033.0332/2529.16.31[006-012]
16.00 น. ถึงจังหวัดพิษณุโลก ในระยะทาง 70 ก็โลเมตร
จากจังหวัดสุโขทัย เข้านมัสการพระพุทธชินราชและเข้าสู่จุดต้อน
รับและเลี้ยงอาหารจากศิษย์เก่ารามคำแหงในจังหวัดพิษณุโลก ที่
ศาลจังหวัดพิษณุโลก จากนั้นมีการแนะนำรุ่นพี่ ๆ ที่อยู่ในจังหวัด
พิษณุโลก ให้น้อง ๆ ได้รู้จัก และก่อนจากกันยังได้รับเสบียงเดินทาง
มาอีกหลายคนคงประทับใจ พี่โฉ ในการต้อนรับคืนนั้น ขบวนวิ่ง
เทอดพระเกียรติ ออกจากจังหวัดพิษณุโลกในเวลา 24.00 น. มุ่ง

ศิษย์เก่าในจ. พิจิตรร่วมวิ่ง

เข้าสู่จังหวัดพิจิตร

21 พ.ช. 29 เวลา 06,00 น. ถึงจังหวัดพิจิตร ศิษย์เก่าราม-กำแหงในจังหวัดพิจิตร ได้นำถณะนักวิ่งเข้านมัสการหลวงพ่อเพชร และวัดหลวงพ่อเงินที่ต. บางกลาน หลังจากที่ได้วิ่งเทอดพระเกียรติ พ่อขุนร่วมกับศิษย์เก่ารอบเมืองพิจิตรแล้ว ได้เข้าสู่จุดพักผ่อน เพื่อรอเวลา พิธีเลี้ยงต้อนรับ จากท่านผู้ว่าราชการจังหวัดพิจิตร และศิษย์เก่าในจังหวัดพิจิตร ขบวนนักวิ่ง ออกจากจังหวัดพิจิตร ในเวลา 22.00 น. มุ่งสู่จังหวัดนครสวรรค์

ศิษย์เก่าในจ. นครสวรรค์ร่วมวึ่ง ๆ

22 พ.ย. 29 เวลา 7.00 น. ถึงจังหวัดนครสวรรค์ เข้าสู่จุด ต้อนรับของคณะ สิษย์เก่ารามคำแหงนครสวรรค์ ณ บริเวณทาง แยก สะพานเดชาติวงศ์ และร่วมวึ่งเทอดพระเกียรติรอบเมืองนคร-สวรรค์กับศิษย์เก่า แล้วอำลาจากนครสวรรค์ในเวลา 13.00 น. ซึ่ง ตามหมายกำหนดการเดิม จะวิ่งในถนนสายเอเชีย จากนครสวรรค์ เข้าสู่มหาวิทยาลัยรามกำแหง โดยไม่แวะจังหวัดใดฮีก แต่นักวิ่ง ของเราวิ่งเร็วเกินกำหนด จึงต้องชลอด้วยการวิ่งเข้าสู่จังหวัด อุทัย ชัยนาท สิงห์บุรี อ่างทอง อยุธยา ซึ่งก็ได้รับการต้อนรับจากศิษย์เก่า รามกำแหงในทุกจังหวัดที่ผ่านมา เป็นอย่างดี โดยเข้าสู่มหาวิทยาลัย รามกำแหงในเวลา 8.45 น. ของวันที่ 26 พ.ย. 29 ได้อัญเชิญน้ำ ศักดิ์สิทธิ์และไฟพระประทีป เข้าทำพิธีต่อไป

การวิ่งขนอนนสายสัมพันธ์น้องพี่ 15 ปี รามคำแหง นั้น เป็น การวิ่งตลอด 24 ชั่วโมง ไม่มีการพักนอน ค้างคืนที่ไหน แต่ได้ใช้วิธีผลัดกันวิ่งเป็นชุด ๆ โดยใช้รถบัสของมหาวิทยาลัยเป็น ที่พักผ่อน ซึ่งทุกคนได้กลับเข้าสู่มหาวิทยาลัยรามคำแหงโดยสวัสดิภาพ บนถนนสายนี้ นอกจากจะได้ปฏิบัติภาระกิจตรงตามวัตถุประสงค์ คือการร่วมเฉลิมฉลองครบรอบวันสถาปนามหาวิทยาลัยรามคำแหง ครบ ปีที่ 15 แล้ว อีกสิ่งที่ได้รับคือ สายใยแห่งกวามสัมพันธ์ระหว่าง พี่กับน้อง ในการสร้างความสามักคื เป็นน้ำหนึ่งใจเดียวกัน เพื่อ ใช้ญชานให้ชาวรามคำแหงทั้งมวลสำนึกในพระมหากรุณาชิกุณ ของพ่อขุนรามคำแหงมหาราช และมหาวิทยาลัยรามคำแหง อัน เป็นสถานที่ส่งเสริมความคิด ความอ่าน ความรู้ ให้มีความรับผิดชอบ ต่อสังคมประเทศชาติ