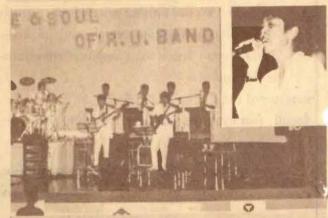

ฟรีกอนเสร็ต ชมรมคนตรีสากล ม.ร. จัดการแสดงฟรี กอนเสิร์ต Life and Soul of R.U. Band ในโอกาสครบรอบ " 15 ปี รามคำแหง" เมื่อวันที่ 20 – 21 พฤศจิกายน 2529 ณ หอประชุม เอ.ดี. 1 โดยมีการแสดง 2 ชุดก็อ " R.U. Band ชุดปัจจุบัน " และ " R.U. Band แห่งความหลัง " มีนักร้องนักคนตรีรุ่นพี่ให้ความ ร่วมมือในการแสดงครั้งนี้ เช่น สุดา ชื่นบาน ทิพย์วรรณ ปั่นภิบาล วงดนตรี ฮอทชิลี่ วงคนตรีสโมสรธนาคารกรุงเทพ และนักคนตรี จากวงรอกเคสตร้า สฟังค์