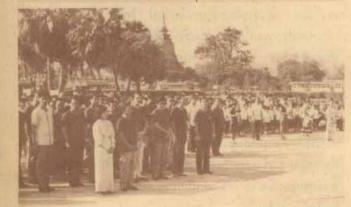

# ้**ลาท:เบียนเรียน**ภาต2/2529 ที่มหาวิทยาลัย 12-23 ธ.ค.29

**13 ธันวาดม**2529

วันสุดท่ายของการลงทะเบียนเรียนทางไปรษณีย์

สันติภาพ พล.อ. ชวลิต ยงใจยุทธ ผู้บัญชาการทหารบก ประการแก้งกาม
29 ปีสันติภาพ " ที่มหาวิทยาลัยรามคำแหง เมื่อวันที่ 1 ธันวาคม 2529 ขึ้งอาการ นักศึกษามหาวิทยาลัยรามคำแหง ร่วมกับ ชมรม กลุ่ม และหาวิทยาลัยรามคำแห่ง การบาก และภาคเอกชน จัดขึ้นเมื่อวันที่ 1–3 ธันวาคม 2529 ในโอการที่ส่วนการเกเประ