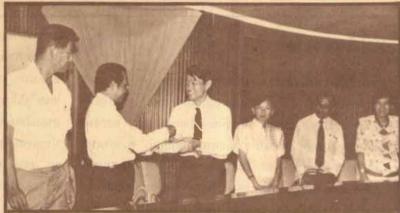

### สายสัมพันธ์ 15 ปีพี่น้องราม ๆ ที่ขอนแก่น

ผศ.ดร.โฆษิต อินทวงศ์ ประชานสภาอาจารย์ มหาวิทยาลัยรามคำแหง ได้รับ มอบหมายจากอธิการบดีเป็นผู้แทนมหาวิทยาลัยรามคำแหงเพื่อร่วมงาน "สาย สัมพันธ์ 15 ปีพี่น้องราม ๆ" ณ จังหวัดขอนแก่น ซึ่งจัดงานเฉลิมฉลองวันสถาปนา มหาวิทยาลัยและวันก่อตั้งสมาคมนักศึกษาเก่ามหาวิทยาลัยรามคำแหง ณ บริเวณ สระน้ำ โรงแรมโฆษะ อ.เมือง จังหวัดขอนแก่น เมื่อคืนวันที่ 26 พฤศจิกายน 2529 ตั้งแต่เวลา 18.30 – 24.30 น.

ผศ.ดร.โฆษิต อินทวงศ์ ประชานสภาอาจารย์ มหาวิทยาลัยรามคำแหง ได้ มอบชง "สายสัมพันธ์ 15 ปีพี่น้องราม ๆ " จากมหาวิทยาลัยรามคำแหง แก่ นาย นิพนธ์ พิชยพาณิชย์ ผู้พิพากษาศาลจังหวัดขอนแก่น ในฐานะนายกสมาคมนักศึกษาเก่า มหาวิทยาลัยรามคำแหงขอนแก่น และผู้แทนมหาวิทยาลัยกล่าวคำปราศรัยเนื่อง ในวันสถาปนามหาวิทยาลัยรามคำแหง บรรยากาศโดยทั่ว ๆ ไป ในงานเต็มไปด้วย ความเข้าใจอันดีและรำลึกถึงคุณของมหาวิทยาลัยรามคำแหง มีผู้ร่วมงานประมาณ 700 คน

สมาคมนักศึกษาเก่ามหาวิทยาลัยรามคำแหง ขอนแก่นสำนักงานเลขที่ 6/13 – 14 ถนนหน้าเมือง ต.ในเมือง อ.เมืองขอนแก่น จ.ขอนแก่น ได้รับอนุญาต จากสำนักงาน คณะกรรมการวัฒนธรรมแห่งชาติให้จัดตั้งสมาคมได้ เมื่อวันที่ 22 ตุลาคม 2529 และได้จดทะเบียน ณ ศาลากลางจังหวัดขอนแก่น เมื่อวันที่ 21 พฤศจิกายน 2529 โดยได้มีพิธีเปิดป้ายสมาคมฯ ในวันที่ 26 พฤศจิกายน 2529 สณะกรรมการสมาคมประกอบด้วย