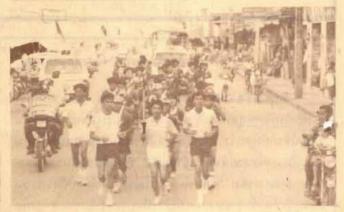

# บนถนนสายสัมพันธ์

เบรี มีมุข สำนักเทคโนโลยีการศึกษา

ระบาร์ เกียร์ติพอบุน 15 ปี รามคำแหง (อา

คณะนักวิ่งทั้งหมด

"พ่อกูขุนศรี แม่กูนางเสือง ลูกหลานเต็มเมือง รามกำแหง" เป็นเสียงประกาศก็อง จากลูกพ่อขุนรามกำแหง จำนวน 62 คน ทั้งหญิงชาย เพื่อบอกไปยังศิษย์เก่า และประชาชนในจังหวัดต่าง ๆ ที่ได้วึ่งผ่านมา ในระยะทาง 500 กิโลเมตร จากจังหวัดสุโขทัย ถึง มหาวิทยาลัยรามกำแหง ว่าบัดนี้ รามกำแหงได้ดำเนินกิจการมา กรบ 15 ปีแล้ว และได้ผลิตบัณฑิตออกมารับใช้สังคม ทั่วทุกจังหวัด ในประเทศไทย ทั้งได้ประกาศให้กนทั้งประเทศได้รู้ว่า รามกำแหง นั้น มีความกตเวที นักถึงพระคุณของประชาชนในแผ่นดินนี้ที่ได้ สร้างให้ มหาวิทยาลัยของเรามีขึ้นมา

พนมดอกไม้ มอบให้กับขบวนนักวึ่ง เพื่ออัญเชิญมาสรงองก์พ่อขุน ที่มหาวิทยาลัยรามคำแหง เพื่อความเป็นสิริมงคล ของชาวราม-คำแหงทั้งมวล

คณะนักวึ่งสักการะพ่อขุนฯ

กณะนักวิ่งประกอบไปด้วย นักศึกษาที่มีศรัทธาสมัครเข้าร่วม ทั้งจากนักศึกษาทั่วไปและสมาชิกชมรมกรีฑา องค์การนักศึกษา ฯ ควบคุมทีมโดยอาจารย์สุภนิตย์ วงษาลังการ ในการวิ่งผ่านแต่ละ จังหวัด จะได้รับการต้อนรับเป็นอย่างดียิ่ง จากศิษย์เก่ารามกำแหง ทุกจังหวัด และผู้แทนศิษย์เก่าในจังหวัดนั้น ๆ ได้ร่วมเข้าขบวนวิ่ง เทอดพระเกียรติพ่อขุน ฯ ในจังหวัดของตนด้วย ถนนสายนี้ จึงน่า จะได้ชื่อว่า "ถนนสายสัมพันธ์" ซึ่งในแต่ละจังหวัดที่ผ่านมีดังนี้

เริ่มต้นวิ่งจากสุโขทัย ร่วมกับศิษย์เก่า

20 พ.ย. 29 ในเวลา์ 9.30 น. เริ่มต้นวิ่งจากจังหวัดสุโขทัย ได้รับการต้อนรับจากชมรมศิษย์เก่ารามกำแหง – สุโขทัย นำโดย คุณสมชาย อู่ทอง ประธานชมรม ๆ ในด้านที่พัก อาหาร และได้ ตั้งจุดให้น้ำ – ด้าเย็น ตลอดเส้นทางที่ผ่าน จากลานพระบรมราชานุสาวรีย์ ๆ ขบวนนักวิ่ง ได้เข้าสักการะศาลพระแม่ย่าและก่อนวิ่งออกจากจังหวัด สุโขทัย ศิษย์เก่ารามกำแหงในจังหวัดสุโขทัย ได้มาร่วมกันมอบ ช่อดอกไม้ให้กำลังใจแก่น้อง ๆ และส่งน้องเข้าสู่จังหวัดพิษณุโลก ต่อไป

การวิ่งขนอนนสายสัมพันธ์น้องพี่ 15 ปี รามคำแหง นั้น เป็น การวิ่งตลอด 24 ชั่วโมง ไม่มีการพักนอน ค้างคืนที่ไหน แต่ได้ใช้วิธีผลัดกันวิ่งเป็นชุด ๆ โดยใช้รถบัสของมหาวิทยาลัยเป็น ที่พักผ่อน ซึ่งทุกคนได้กลับเข้าสู่มหาวิทยาลัยรามคำแหงโดยสวัสดิภาพ บนถนนสายนี้ นอกจากจะได้ปฏิบัติภาระกิจตรงตามวัตถุประสงค์ คือการร่วมเฉลิมฉลองครบรอบวันสถาปนามหาวิทยาลัยรามคำแหง ครบ ปีที่ 15 แล้ว อีกสิ่งที่ได้รับคือ สายใยแห่งกวามสัมพันธ์ระหว่าง พี่กับน้อง ในการสร้างความสามักคื เป็นน้ำหนึ่งใจเดียวกัน เพื่อ ใช้ญชานให้ชาวรามคำแหงทั้งมวลสำนึกในพระมหากรุณาชิกุณ ของพ่อขุนรามคำแหงมหาราช และมหาวิทยาลัยรามคำแหง อัน เป็นสถานที่ส่งเสริมความคิด ความอ่าน ความรู้ ให้มีความรับผิดชอบ ต่อสังคมประเทศชาติ