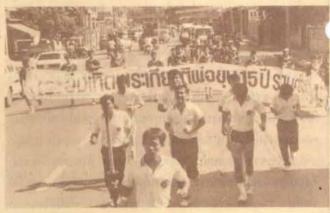

# บนถนนสายสัมพันธ์

เบรี มีมุข สำนักเทคโนโลยีการศึกษา

ระบาร์ เกียร์ติพอบุน 15 ปี รามคำแหง (อา

คณะนักวิ่งทั้งหมด

"พ่อกูขุนศรี แม่กูนางเสือง ลูกหลานเต็มเมือง รามกำแหง" เป็นเสียงประกาศก็อง จากลูกพ่อขุนรามกำแหง จำนวน 62 คน ทั้งหญิงชาย เพื่อบอกไปยังศิษย์เก่า และประชาชนในจังหวัดต่าง ๆ ที่ได้วึ่งผ่านมา ในระยะทาง 500 กิโลเมตร จากจังหวัดสุโขทัย ถึง มหาวิทยาลัยรามกำแหง ว่าบัดนี้ รามกำแหงได้ดำเนินกิจการมา กรบ 15 ปีแล้ว และได้ผลิตบัณฑิตออกมารับใช้สังคม ทั่วทุกจังหวัด ในประเทศไทย ทั้งได้ประกาศให้กนทั้งประเทศได้รู้ว่า รามกำแหง นั้น มีความกตเวที นักถึงพระคุณของประชาชนในแผ่นดินนี้ที่ได้ สร้างให้ มหาวิทยาลัยของเรามีขึ้นมา

ศิษย์เก่าในจ. นครสวรรค์ร่วมวึ่ง ๆ

22 พ.ย. 29 เวลา 7.00 น. ถึงจังหวัดนครสวรรค์ เข้าสู่จุด ต้อนรับของคณะ สิษย์เก่ารามคำแหงนครสวรรค์ ณ บริเวณทาง แยก สะพานเดชาติวงศ์ และร่วมวึ่งเทอดพระเกียรติรอบเมืองนคร-สวรรค์กับศิษย์เก่า แล้วอำลาจากนครสวรรค์ในเวลา 13.00 น. ซึ่ง ตามหมายกำหนดการเดิม จะวิ่งในถนนสายเอเชีย จากนครสวรรค์ เข้าสู่มหาวิทยาลัยรามกำแหง โดยไม่แวะจังหวัดใดฮีก แต่นักวิ่ง ของเราวิ่งเร็วเกินกำหนด จึงต้องชลอด้วยการวิ่งเข้าสู่จังหวัด อุทัย ชัยนาท สิงห์บุรี อ่างทอง อยุธยา ซึ่งก็ได้รับการต้อนรับจากศิษย์เก่า รามกำแหงในทุกจังหวัดที่ผ่านมา เป็นอย่างดี โดยเข้าสู่มหาวิทยาลัย รามกำแหงในเวลา 8.45 น. ของวันที่ 26 พ.ย. 29 ได้อัญเชิญน้ำ ศักดิ์สิทธิ์และไฟพระประทีป เข้าทำพิธีต่อไป

การวิ่งขนอนนสายสัมพันธ์น้องพี่ 15 ปี รามคำแหง นั้น เป็น การวิ่งตลอด 24 ชั่วโมง ไม่มีการพักนอน ค้างคืนที่ไหน แต่ได้ใช้วิธีผลัดกันวิ่งเป็นชุด ๆ โดยใช้รถบัสของมหาวิทยาลัยเป็น ที่พักผ่อน ซึ่งทุกคนได้กลับเข้าสู่มหาวิทยาลัยรามคำแหงโดยสวัสดิภาพ บนถนนสายนี้ นอกจากจะได้ปฏิบัติภาระกิจตรงตามวัตถุประสงค์ คือการร่วมเฉลิมฉลองครบรอบวันสถาปนามหาวิทยาลัยรามคำแหง ครบ ปีที่ 15 แล้ว อีกสิ่งที่ได้รับคือ สายใยแห่งกวามสัมพันธ์ระหว่าง พี่กับน้อง ในการสร้างความสามักคื เป็นน้ำหนึ่งใจเดียวกัน เพื่อ ใช้ญชานให้ชาวรามคำแหงทั้งมวลสำนึกในพระมหากรุณาชิกุณ ของพ่อขุนรามคำแหงมหาราช และมหาวิทยาลัยรามคำแหง อัน เป็นสถานที่ส่งเสริมความคิด ความอ่าน ความรู้ ให้มีความรับผิดชอบ ต่อสังคมประเทศชาติ