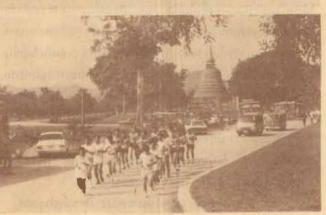

# บนถนนสายสัมพันธ์

เบรี มีมุข สำนักเทคโนโลยีการศึกษา

ระบาร์ เกียร์ติพอบุน 15 ปี รามคำแหง (อา

คณะนักวิ่งทั้งหมด

"พ่อกูขุนศรี แม่กูนางเสือง ลูกหลานเต็มเมือง รามกำแหง" เป็นเสียงประกาศก็อง จากลูกพ่อขุนรามกำแหง จำนวน 62 คน ทั้งหญิงชาย เพื่อบอกไปยังศิษย์เก่า และประชาชนในจังหวัดต่าง ๆ ที่ได้วึ่งผ่านมา ในระยะทาง 500 กิโลเมตร จากจังหวัดสุโขทัย ถึง มหาวิทยาลัยรามกำแหง ว่าบัดนี้ รามกำแหงได้ดำเนินกิจการมา กรบ 15 ปีแล้ว และได้ผลิตบัณฑิตออกมารับใช้สังคม ทั่วทุกจังหวัด ในประเทศไทย ทั้งได้ประกาศให้กนทั้งประเทศได้รู้ว่า รามกำแหง นั้น มีความกตเวที นักถึงพระคุณของประชาชนในแผ่นดินนี้ที่ได้ สร้างให้ มหาวิทยาลัยของเรามีขึ้นมา

พนมดอกไม้ มอบให้กับขบวนนักวึ่ง เพื่ออัญเชิญมาสรงองก์พ่อขุน ที่มหาวิทยาลัยรามคำแหง เพื่อความเป็นสิริมงคล ของชาวราม-คำแหงทั้งมวล

คณะนักวึ่งสักการะพ่อขุนฯ

กณะนักวิ่งประกอบไปด้วย นักศึกษาที่มีศรัทธาสมัครเข้าร่วม ทั้งจากนักศึกษาทั่วไปและสมาชิกชมรมกรีฑา องค์การนักศึกษา ฯ ควบคุมทีมโดยอาจารย์สุภนิตย์ วงษาลังการ ในการวิ่งผ่านแต่ละ จังหวัด จะได้รับการต้อนรับเป็นอย่างดียิ่ง จากศิษย์เก่ารามกำแหง ทุกจังหวัด และผู้แทนศิษย์เก่าในจังหวัดนั้น ๆ ได้ร่วมเข้าขบวนวิ่ง เทอดพระเกียรติพ่อขุน ฯ ในจังหวัดของตนด้วย ถนนสายนี้ จึงน่า จะได้ชื่อว่า "ถนนสายสัมพันธ์" ซึ่งในแต่ละจังหวัดที่ผ่านมีดังนี้

เริ่มต้นวิ่งจากสุโขทัย ร่วมกับศิษย์เก่า

20 พ.ย. 29 ในเวลา์ 9.30 น. เริ่มต้นวิ่งจากจังหวัดสุโขทัย ได้รับการต้อนรับจากชมรมศิษย์เก่ารามกำแหง – สุโขทัย นำโดย คุณสมชาย อู่ทอง ประธานชมรม ๆ ในด้านที่พัก อาหาร และได้ ตั้งจุดให้น้ำ – ด้าเย็น ตลอดเส้นทางที่ผ่าน จากลานพระบรมราชานุสาวรีย์ ๆ ขบวนนักวิ่ง ได้เข้าสักการะศาลพระแม่ย่าและก่อนวิ่งออกจากจังหวัด สุโขทัย ศิษย์เก่ารามกำแหงในจังหวัดสุโขทัย ได้มาร่วมกันมอบ ช่อดอกไม้ให้กำลังใจแก่น้อง ๆ และส่งน้องเข้าสู่จังหวัดพิษณุโลก ต่อไป