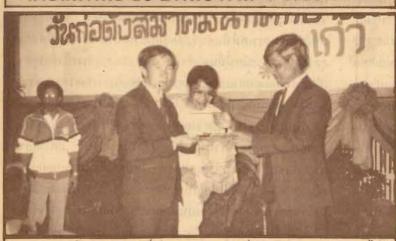

### พรรคอชิปัตย์จัดอภิปรายการเมือง

นายจเร นาคมูล เลขานุการพรรคอชิปัตย์ แจ้งว่า พรรคอชิปัตย์ จะจัดอภิปรายในหัวข้อ "รัฐธรรมนูญไทยกับหนทางสู่ ประชาธิปไตย "ในวันอังคารที่ 9 ธันวาคม 2529 เวลา 17.00 น. เป็นต้นไป ณ เวทีลาน ส.ว.ป. เก่า มีผู้อภิปราย คือ นายถวิล ใพรสณฑ์ รองเลขาธิการพรรคประชาธิปัตย์และสมาชิกสภาผู้ แทนราษฎรจังหวัดนครศรีธรรมราช นายแคล้ว นรปตี อดีตสมาชิก สภาผู้ แทนราษฎรจังหวัดขอนแก่นหลายสมัยและได้รับอนุมัติ ปริญญากิตติมศักดิ์จากสภามหาวิทยาลัยรามคำแหง "ปรัชญา คุษฎีบัณฑิตกิตติมศักดิ์ สาขารัฐศาสตร์" ซึ่งจะเข้ารับพระราชทาน ปริญญาบัตรในเดือนธันวาคมสกนี้ นายมานิจ ท่าใครักลาง นัก หนังสือพิมพ์ นายทองดี พรึ้งกลาง ประธานกลุ่มยุวประชาธิปัตย์