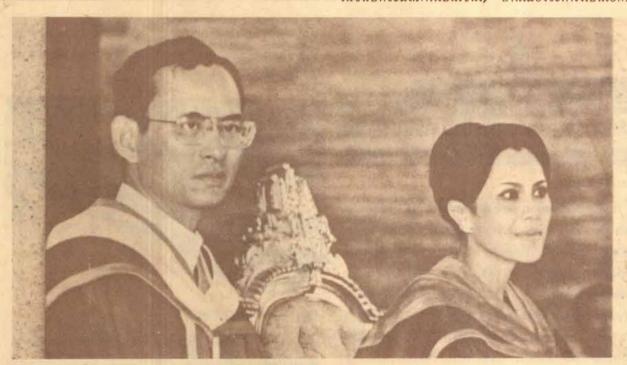

### เทปโทรทัศน์พิธีพระราชทาน ปริญญาบัตร รุ่นที่ 12

สำนักเทคโนโลยีการศึกษาได้รับอนุมัติจากมหาวิทยาลัยให้ถ่ายทำ เทปโทรทัศน์พิธีพระราชทานปริญญาบัตร รุ่นที่ 12 เพื่อนำออกจำหน่าย แก่ผู้ปกครองและบัณฑิต รุ่นที่ 12 อ่านต่อหน้า 12

### เตือนบัณฑิตให้ไปรายงานตัวในวันรับจริง ที่สวนอัมพร ตามเวลาที่มหาวิทยาลัยกำหนด

มหาวิทยาลัยรามคำแหง กำหนดพิธีพระราชทานปริญญาบัตร ครั้งที่ 12 แก่ ผู้สำเร็จการศึกษาประจำปีการศึกษา 2528 ในวันที่ 15, 22–25 และ 29–30 ชันวาคม 2529 ณ อาคารใหม่ สวนอัมพร เป็นเวลา 7 วัน วันละ 2 คาบเวลา รวมจำนวน 14 คาบเวลา โดย ภาคเช้า เวลา 09.30 น. เป็นต้นไป และ ภาคบ่าย เวลา 14.30 น. เป็นต้นไป อ่านต่อหน้า 12

### เทป ต่อจากหน้า 1

เทปโทรทัศน์ชุดนี้จะบันทึกภาพ
เหตุการณ์ ที่สำกัญ ที่สุดในชีวิต
ของบัณฑิตไว้อย่างกรบถ้วน ตั้งแต่
ภาพเหตุการณ์แสดงกวามยินดีที่มหาวิทยาลัย ณ บริเวณลานพ่อขุน ที่
ลานพระบรมรูปทรงม้า หน้าอาการใหม่
สวนอัมพร ภาพบัณฑิตเดินแถวเข้าสู่
อาการใหม่ ฯ ภาพเสด็จพระราชดำเนิน
มาถึงพิธีการต่าง ๆ ทั้งหมดขณะเสด็จ
ออกประทับพระราชอาสน์ โดยเฉพาะ
ภาพของบัณฑิตแต่ละกนที่เข้าเฝ้า
เฉพาะพระพักตร์สมเด็จพระเทพ-

รัตนราชสุดา ๆ สยามบรมราชกุมารี และเข้ารับพระราชทานปริญญาบัตร ตลอดจนพระราชทานพระราโชวาท ผู้ แทนบัณฑิตกล่าวคำปฏิญาณ เสด็จ พระราชดำเนินกลับ

ภาพเหตุการณ์ต่าง ๆ เหล่านี้ ล้วนมีคุณค่าต่อชีวิตบัณฑิตแต่ละ คนเป็นอย่างยิ่ง เพราะเป็นเหตุการณ์ ครั้งสำคัญในชีวิตของบัณฑิต