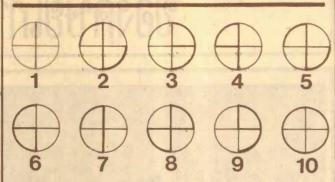

เลขที่เราใช้กันทั่วไปในปัจจุบันพัฒนาขึ้นโดยชาวอาหรับ เรียกว่าเลขอารบิค เลขอารบิคพัฒนามาจากการผ่าวงกลมเป็น 4 ส่วน ลองดูภาพ หากลองลากเส้นดูจะเห็นว่าสามารถเขียนเป็นเลข ได้ครบ 10 ตัวตั้งแต่ 1 ถึง 0 ที่แรกอาจได้เลขไม่ก่อยสวย หลังจาก แต่งหรือประดิษฐ์อีกเล็กน้อยจะได้ตัวเลขอารบิกที่เรากุ้นเคย