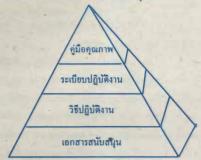

ขั้นที่ 5 พิจารณาโครงสร้างของเอกสารระบบคุณภาพ มีสิ่งที่ต้องพิจารณา 2 ข้อ คือ

- 1. ท่านจะกำหนดโครงสร้างของเอกสารระบบ คุณภาพอย่างใร
- 2. ท่านต้องรู้ว่าจะรักษาใครงสร้างเอกสารนี้ได้ อย่างไร

โดยทั่วไป เอกสารในีระบบคุณภาพจะแบ่งออก เป็น 4 ระดับ ในระดับบนสุดของโครงสร้างจะเป็นคู่มือ คุณภาพ ซึ่งจะอธิบายถึงนโยบายคุณภาพ และการบริหาร คุณภาพของบริษัทนั้น ๆ โดยครอบคลุ่มข้อกำหนดของ ISO 9000 รวมทั้งการกำหนดความรับผิดชอบในด้าน คารประกันคุณภาพของบริษัทโดยย่อ ๆ

ในระดับถัดมาจะเป็นระเบียบปฏิบัติงาน ซึ่งจะ กล่าวถึงการดำเนินงานของฝ่ายค่าง ๆ ในบริษัท ในระดับที่ 3 จะเป็นวิธีปฏิบัติงานที่เป็นรายละเอียดของการทำงาน ขั้นตอนการทำงานภายในระดับฝ่าย หรือแผนก และใน ระดับที่ 4 จะเป็นเอกสารสนับสนุนอันได้แก่ คุณลักษณะ ของผลิตภัณฑ์และแบบฟอร์มของบันทึกคุณภาพต่าง ๆ

เมื่อมองในรูปปีรามิค จะเห็นว่าคู่มือคุณภาพจะ อยู่บนสุด และเป็นภาพรวมของนโยบายกุณภาพของบริษัท ท่านสามารถแจกจ่ายคู่มือคุณภาพนี้แก่ถูกค้า หรือผู้รับจ้าง ช่วงของบริษัทใค้ ในส่วนระเบียบปฏิบัติงาน วิธีปฏิบัติงาน และเอกสารสนับสนุนเป็นสิ่งที่ท่านจะเก็บรักษาไว้ในบริษัท ให้อยู่ ณ จุดปฏิบัติงาน เพื่อให้พนักงานที่มีหน้าที่รับ-ผิดชอบนำมาใช้ในการปฏิบัติงานได้ตลอดเวลา