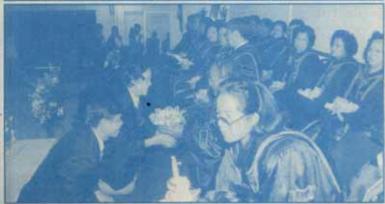

ฉัตรชัย เรื่องฤทธิ์ 403048395 ภาควิชาภาษาอังกฤษฯ คณะมนุษยศาสตร์

มอบวุฒิบัตร ศาสตราจารุย์รังสรรค์
แสงสุข อธิการบดีมหาวิทยาลัยรามคำแหง
เป็นประธานในพิธีปิดการอบรม "ภาษาญี่ปุ่น
สำหรับการท่องเที่ยว" ระดับตัน ซึ่งจัดโดยการ
ท่องเที่ยวแห่งประเทศไทย (ททท.) ร่วมกับ
ASEAN CENTRE และคณะมนุษยศาสตร์
มหาวิทยาลัยรามคำแหง ระหว่างวันที่ 12
มกราคม -8 มีนาคม 2542 ณ ห้องประชุม
คณะมนุษยศาสตร์ โดยมี Mr.Jakashi Onda
เลขาธิการ ASEAN CENTRE เป็นผู้มอบ
วุฒิบัตรแก่ผู้เข้ารับการอบรม จำนวน 24 ราย