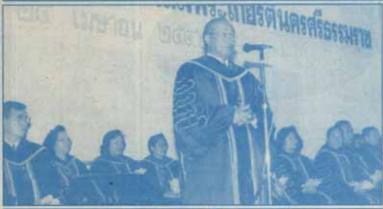

### สาขาฯนครศรีธรรมราชจัดพิธีใหว้ครู

เมื่อวันที่ 24 เมษายนที่ผ่านมา มหาวิทยาลัยรามคำแหง สาขาวิทยบริการเฉลิมพระเกียรติ จังหวัดนครศรีธรรมราช ได้จัดพิธีใหว้ครู ประจำปีการศึกษา 2541 เพื่อเป็นการบูชาและระลึกถึง พระคุณครู อาจารย์ที่ประสิทธิ์ประสาทวิชา ความรู้ คุณธรรม และเป็นการรักษาประเพณี วัฒนธรรมที่ดีงาม โดยมี ศาสตราจารย์รังสรรค์ แสงสุข อธิการบดีและคณะผู้บริหารมหา-วิทยาลัยรามคำแหงร่วมพิธีในครั้งนี้