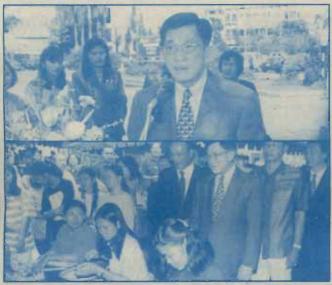

### รมต.กระทรวงแรงงานฯเปิด 'นัดพบแรงงาน' ย้าอาชีพอิสระเป็นอีกทางเลือกของผู้ว่างงาน

เมื่อวันที่ 28 เมษายนที่ผ่านมา งานแนะแนวจัดหางานและทุนการศึกษา กองกิจการนักศึกษา มหาวิทยาลัยรามคำแหง ร่วมกับกรมการจัดหางาน โดย สำนักจัดหางานกรุงเทพฯ 8 บริษัทวัฏจักร จำกัด (มหาชน) และบริษัทเสริมสุข จำกัด จัดงาน "นัดพบแรงงานและมหกรรมอาชีพ" บริเวณอาการศิลาบาตร ระหว่างวันที่ 28-29 เมษายน 2542 ตั้งแต่เวลา 9.00-17.00 น. โดยมีบริษัทผู้ประกอบการ ต่าง ๆ มารับสมัครงานกว่า 100 บริษัท และตำแหน่งว่างมากกว่า 1,000 อัตรา

#### นัดพบแรงงานฯ

(ต่อจากหน้า 1

เวลาุ 9.00 น. วันเดียวกัน ในพิธีเปิดงาน "นัดพบ แรงงานและมหกรรมอาชีพ" ณ บริเวณอาการศิลาบาตร ศ.รังสรรค์ แสงสุข อธิการบดี และรศ.สุเมธ แก้วแพรก รองอธิการบดีฝ่ายกิจการนักศึกษา กล่าวรายงานเกี่ยวกับ การจัดงาน "นัดพบแรงงานและมหกรรมอาชีพ" โดยมี นายสมพงษ์ อมรวิวัฒน์ รัฐมนตรีว่าการกระทรวง- แรงงานและสวัสดิการสังคม เป็นประธานในพิธี

ในโอกาสนี้ นายสมพงษ์ อมรวิวัฒน์ รัฐบนตรีว่าการกระทรวงแรงงานและสวัสดิการสังคม กล่าวเปิดงาน
ความว่า "ผมขอขอบคุณมหาวิทยาลัยรามคำแหงที่จัดงาน
นัดพบแรงงานขึ้น ซึ่งครั้งนี้นับเป็นครั้งที่ 14 แล้ว โดยได้
รับความร่วมมือจากบริษัทห้างร้านต่าง ๆ ด้วยดี และใน
ฐานะที่เป็นรัฐมนตรีว่าการกระทรวงแรงงานฯ ผมได้เข้า
ร่วมงานนัดพบแรงงานทุกครั้ง ซึ่งผมเชื่อว่า การนัดพบ
แรงงานแต่ละครั้ง จะมีงานที่เหมาะสมให้คนหางานได้
เลือกทำ ซึ่งเป็นโอกาสที่ผู้หางานจะได้พิจารณาว่าตนเอง
เหมาะสมกับงานหรือไม่ ซึ่งเป็นการเข้าสู่ระบบงาน ซึ่งผม
เชื่อว่า ปี 2542 นี้ ภาวะการว่างงานจะบรรเทาลง จาก

ผมขอขอบคุณมหาวิทยาลัยรามคำแหงที่จัดงานนี้ขึ้น ซึ่งถือเป็นการเตรียมเข้าสู่ระบบงานในอนาคต อย่างไร-ก็ตาม ผมต้องการเน้นเกี่ยวกับการประกอบอาชีพอิสระ ซึ่งการแนะแนวให้ผู้ใช้แรงงานเข้าสู่การประกอบอาชีพ อิสระนับเป็นสิ่งสำคัญมาก ดังจะเห็นว่า ที่ผ่านมา ผู้ใช้ แรงงานในธุรกิจการก่อสร้างพากันหลั่งไหลกลับสู่ภูมิภาค และผลการตรวจสอบของบัณฑิตอาสาในเดือนมีนาคม 2542 พบว่า ผู้คนเหล่านั้นต่างผันแปรตัวเองเข้าสู่อาชีพ อิสระ เช่น ค้าขาย จึงอยากเน้นว่า การประกอบอาชีพ อิสระ นับเป็นอีกทางเลือกหนึ่ง ทั้งนี้ เนื่องจากระบบงาน ที่มือยู่ยังไม่เพียงพอกับความต้องการของกลุ่มผู้หางาน

ผมขอขอบคุณบริษัทวัฏจักร จำกัด (มหาชน)
และบริษัทเสริมสุข จำกัด คลอดจนผู้ประกอบการ
ทุกท่านที่ได้ร่วมมือจัดงานนี้ขึ้น และหวังว่า ในการ
ร่วมมือร่วมใจจัดงานนัดพบแรงงานครั้งนี้ จะประสบความ
สำเร็จเป็นอย่างดี" รัฐมนตรีว่าการกระทรวงแรงงานและ
สวัสดิการสังคม กล่าวปิดท้าย