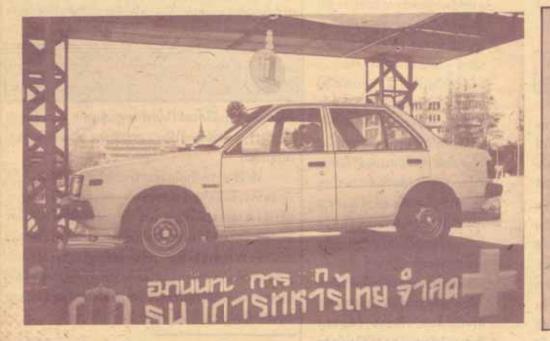

# ข่าวฮามคำแทง

1 11111111 2528

 จำวรามคำแหงฉบับนี้ เป็นฉบับที่ 47 ประจำวันที่ 1 เมษายน 2528 🔹 การสอบได้ ภาค 2/2527 ผ่านพ้นไปแล้ว.... มีปัญหาเล็กน้อยในการสอบของวิชา P+ 110 เมื่อคาบที่ 2 ของ วันที่ 27 มี.ค. 28 ซึ่งมหาวิทยาลัยได้อกเลือการสอบวิชา PS 110 ในวันดังกล่าว และกำหนดขอบใหม่ เมื่อวันที่ 30 มี.ศ. 28 โดยใช้สถานที่สอบเดิม 🛛 สังคมรามขในสัปดาทั่นี้ เป็นสัปดาทั่ ของการองที่ผนขึ้นแห้นนภาคฤญร้อน/2527 วะหว่างวันที่ 1-12 เม.ย. 28 (ต้องขออภัยในความผิดพลาดของ"ท่า กรมกันเหง ฉบับที่แล้ว ซึ่งเสนอข้าว ปฏิทินการศึกษาภาคฤลร้อน/2527 ในหน้า 11 <del>โดยแจ้งวันสงทะเบียนเรียนทางไปรษณีย์วันสุดท้ายว่าเป็นวันที่</del> 28 เมษายน 2626....ที่ถูกต้องคือ มีเที่ 2 เมษายน 2528) 🔹 ระหว่าง การถงทะเบียนภาพฤดูร้อน/2527 ใน้มีการบรรยายที่มหาวิทยาลัย จะเริ่มบรรยายดั้งแต่รันที่ 16 เม.ย. 28 เป็นต้นไป ส่วนการ บรรยายทางสถานีวิทยุกระจายเสียงทั่วประเทศเริ่มออกอากาศ พื้มเด่วันทั่ว แบบ 24 คามดารางขอกอากาศที่ถงใน"ข่าวรามทำแทง" ฉบับที่แล้ว (ภาคฤดูร้อนไม่มีการบรร่ยายทางไทรทัศน์) 🔹 คณะ กรรมการจัดงานกาษาคน.ร.ปี 2628 ขอเชิญเที่ยวงานกาษาคซึ่งสภา-การาดไทยเป็นผู้จัดระหว่างวันที่ so มี.ค. s เม.ย. 28 @ บริเวณสวน. อัมพร....มหาวิทยาสัยรามคำแหงร่วมออกร้านงานกาขาดด้วย มีรายการที่นำสนใจก่อ ดนตรีลูกทุ่งอุไขทัย พร้อมดารามักร้องรับกัญ บริการเครื่องสิ้น อาหารรถดี ราคายุติธรรม การถอบกัญปหฤกษ์ ซึ่ง มีรางวัลมีค่าทุกคิมเช่น สร้อยคอทองคำ วิทยุเทป หม้อทุงข้าว ไฟฟ้า พัดอม กระสิกน้ำ จักรยานสำหรับเด็ก หนังสือดีมีคุณท่ำ ส่วนระวัลสลากกพรคมรูปี 2528 กิ้ง 5 วางวัลใหญ่(24 รายการ) กำหนดออกรางวัดในวันที่ 5 เม.ย. 28 เวลา 22.00 น. ณ ร้ำนกาขาด รามคำแหง ฒ บริเวณสวนอัมพร....โครจะเป็นผู้โจคดีที่เป็นเจ้า ของรอยนต์คัทสันขับนี้ มูลก่า 2.7 แลนบาท 💿 สภามกาวิทยาลัยราน คำแหงกำหนดการประชุมครั้งที่ 5/2528 ในวันที่ 4 เมษายน 2528 เวลา 10.00 น ณ พ้องประชุม สำนักงานอธิการบดิม.ว. ไดยมี ศ.ประภาคน์ อวยชัย นายกสภามหาวิทยาลัยเป็นประทาน.... การประชุมสภามหาวิทยาลัย ครั้งนี้มีความสำคัญและเป็นที่ สนใจของขาวรามคำแหง เพราะรศ.สุขุม นวลสกุล ว่าที่อธิการ บดีคนต่อไป จะเฉนอรายชื่อผู้ร่วนงานในตำแหน่งรองอธิการบดี ฝ่ายท่างๆ ให้สถามหาวิทยาลัยพิจารณาแต่งตั้ง...อดใจรออ่านราย ชื่อในเข้าวรามสำหลางจาบับหน้า 🔹 ข่าวประชาสนักพัสธ์ มหาวิทยาลัย รามคำแหงจำหน่ายใบสมัครนักศึกษาใหม่ ปีการศึกษา 2528 ทั้งประเภทสมัครทาง ปรษณีย์ และประเภทสมักรค้วยตนเองที่นว แล้ว ผู้สนใจซื้อด้วยสนเองได้ที่ ฝันเว้บสมัครและแนะ อาคาร สวปขึ้นธ การสมัครที่มหาวิทยาลัย กำหนดในวันที่ 4–19 มิ.ย. 28 การประกวลตราชัญอักษณ์การแข่งพันที่สามหาวิทยาฉัย ครั้งที่เธ