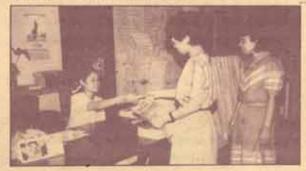

ด้วิยเกล้าด้วิยกระบบม่อมขอเคชะ ร.ศ. อรยา เกิมสกาญขน ประพันธ์ในนานมลาวิทยาลัยรามศาแฟง

มอบทุนการศึกษา บริษัท บุญรอดบริวเวอร์่ จำกัด โดยกุณสันติ ภิรมย์-ภักดิ์ กรรมการผู้จัดการ บริษัทฯได้มอบทุนการศึกษาแก่นักศึกษาคณะเศรษฐ-ศาสตร์ มหาวิทยาลัยรามกำแหง จำนวน 100,000 บาท (หนึ่งแสนบาทถ้วน) โดยแบ่งเป็นทุนสำหรับนักศึกษาปริญญาโท 2 ทุน ทุนละ 20,000 บาทต่อปี และทุนสำหรับนักศึกษาปริญญาตร์อีก 12 ทุน ทุนละ 5,000 บาทต่อปี โดย รศ.ปัญญา อุดมระติ คณบดีคณะเศรษฐศาสตร์ มหาวิทยาลัยรามคำแหง เป็นผู้รับมอบ ณ ที่ทำการบริษัท บุญรอดบริวเวอรี่ จำกัด เมื่อวันที่ 22 มีนาคม

อนึ่ง บริษัทบญรอดบริวเวอรี่ จำกัด มีนโยบายที่จะมอบเงินทนการ ศึกษาดังกล่าวแก่นักศึกษา คณะเศรษฐศาสตร์ ม.ร.ทุกปี ในวงเงินปีละ 100,000 บาท โดยดำเนินการครั้งนี้เป็นปีแรก

มหาวิทยาลัยประกาศยกเลิกการสอบวิชาPS 110 เมื่อวันที่ 27 มีนาคม 2528 และสังสอบใหม่วันที่ 30 มีนาคม 2528 อ้างมีปัญหาบางประการ