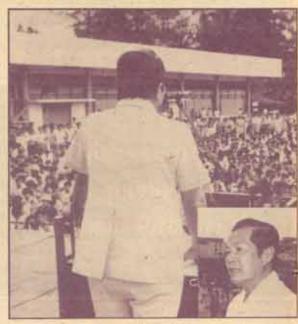

# ว่าที่อธิการบดีเปิดใจ"เราต้องช่วยกัน ประกับประกองผลประโยชน์มหาวิทยาลัย"

รค.ดุขุน พรลสกุล ว่าที่อธิการบดีคนใหม่ชื่ลักษณะชาวรานคำแหงว่าเห็นแก่ ประโยชน์ส่วนรวมมากกว่าพรรคพวก ปัญหาของมหาวิทยาลัยต้องแก้ไขใต้ถ้าเรา ช่วแก๊นประกับประกองผลประโยชน์ของมหาวิทยาลัย

วศ. สุขุม นวลสกุล ว่าที่อธิการบดีวาระ 2 เปิดเผยความรู้สึกต่อผล การสรรหาศซึ่งประชากรชาวรามคำแหงใว้วางใจสูงสุดทั้ง 3 สายอีกวาระ หนึ่งว่ารู้สึกภูมิใจเพราะว่าครั้งนี้เหมือนกับพิสูจน์ค่าของผลงาน คือหลังจาก ที่ทำงานมา 2ปี เหมือนกับการพัพเกษาว่าขอมรับการที่ทำงานมาหรือไม่

# กรรมการสรรหาฯผ่านชื่อรศ."สุขุม" สู่สภามหาวิทยาลัยแต่งตั้งเป็นอธก.

นายเกยร อันทอง ประธานคณะกรรมการสรรหายธิการบดีเปิดเผย ผลการสรรหายธิการบดื่มหาวิทยาลัยรามคำแหงว่าตามที่สภามหาวิทยาลัย ได้มอบหมายให้คณะกรรมการสรรหาฯดำเนินการสรรหายสิการบดีโดยให้ ประชากร 3 ฝ้ายสงคะแนนหยังเสียง เลียกผู้สมควรดำรงดำแหน่งอธิการบดี เมื่อวันที่ 21 กุมภาพันธ์ นี้ ณ บริเวณมหาวิทยาลัยรามคำแหง 1 ผลปรากฏว่าผู้ เข้ารับการสรรหาหมายเลข 2 คือวค.สุขุม นวลสกุล ใต้รับคะแนนไว้วางใจจาก ประชากรสงสดทั้ง 3 สาย ซึ่งคณะกรรมการสรรหาฯ จะตำเนินการเสนอชื่อ เพื่อให้สภามหาวิทยาลัยพิจารณาแต่งตั้งต่อไป