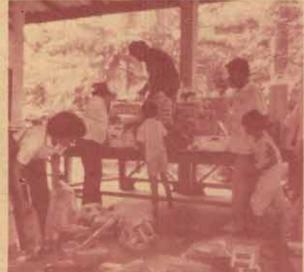

### ผ้าป่าการศึกษา

วิบูลย์ โตวณะบุตร และคณะกรรมการดำเนินงาน

ภาพทั้งหลายที่เห็นอยู่นี้ เป็นเครื่องอุปกรณ์ทางการศึกษา วัสคุที่เป็นสื่อการสอน สมุด หนังสือ ดินสอ เครื่องอุปกรณ์ การกีฬา เครื่องอุปโภคบริโภคและอื่น ๆ มากมาย ล้วนเป็น ของที่ได้รับการบริจาคทั้งสิ้นมีมูลคำกว้าสิ่หมื่นบาทและรวม ทั้งเงินสดจำนวนหนึ่ง ซึ่งคณะของเราได้จัดนำไปมอบให้กลุ่ม ใชงเรียนและนักเรียนในขนบทท่างไกลชุมชนของจังหวัดสุราษ-ฎร์ชานี เมื่อระหว่างวันที่ 28 ชันวาคม 2527–1 มกราคม 2528 ครั้งนี้กลุ่มโรงเรียนที่รับมอบสิ่งของดังกล่าวได้แก่ โรงเรียน ประถมศึกษา สังกัดสำนักงานการประถมศึกษาแห่งชาติ อาทิ โรงเรียนบ้านอ่างทอง บ้านทับท้อน บ้านบ่อโฉลง บ้านวังหวาย บ้านดอนรัก บ้านคลองครูด วัดเขาแก้ว วัดน้ำรอบ และโรง เรียนน้ำรอบวิทยา โดยบางโรงเรียนกรมการปกครองได้จัด เป็นโรงเรียนกันดาร ในโอกาสเดียวกันได้แจกเครื่องเรียน นมสด **และสิ่งของให้แก่เด็กนักเรียนเป็นการฉลองเนื่องในวันเด็ก** แห่งชาติไปด้วย คณะเราได้รับการต้อนรับจากทางจังหวัดเป็น อย่างมาก อาทิ ท่านนายอำเภอพุนพิน หัวหน้าส่วนการศึกษา ครูใหญ่ ครูโรงเรียน กำนัน ผู้ใหญ่บ้าน ตลอดจนเด็กนักเรียน และชาวข้านในละแวกนั้นมาให้การต้อนรับอย่างดี และสถานี โทรทัศน์ช่อง 7 จังหวัดสุราษฎร์ชานีได้ส่งนักข่าวมาบันทึกทำ ข่าวโทรทัศน์เผยแพร่ในภาคใต้ให้ด้วย นับเป็นการเผยแพร่ เ<del>ดียรคิกูณของมหาวิทยาลัยรามคำแหงเป็นอันมาก และการจัด</del> กิจกรรมในครั้งนี้ใต้บรรลูตามวัตถุประสงค์และเป็นการบริการ สังคมรูปแบบหนึ่งของเราชาวมหาวิทยาลัยรามคำแหง

ดังนั้น เพื่อให้ทราบถึงเขตนารมย์ในการจัดกิจกรรมครั้งนี้ ขอบอกเล่าให้พึงว่า กุณสุวดี โอภาสพงศ์ คุณกิตติยำ เจริญมาก กุณมาลี ศรีสมปอง กับคณะอาจารย์ มร. กลุ่มหนึ่งได้นั่งปรารภ

กันเมื่อ 3 ปีที่ผ่านมาว่า เราได้เคยช่วยการทอดผ้าป้ามาหลาย ครั้งหลายหนแล้ว ถ้าจะจัดทอดผ้าปากันใองสักครั้งหนึ่งแต่ ขอเปลี่ยนจากวัดไปสู่โรงเรียนบ้างจะดีไม่น้อย โดยบอกบุญไป ยังอาจารย์ ข้าราชการ เจ้าหน้าที่มหาวิทยาลัยของเรา รวมทั้ง ญาติสนิทมิตรสหายของแต้ละคนเพื่อรวบรวมเงินบริจาค หรือ จะเป็นสิ่งของที่เกี่ยวกับเครื่องอุปกรณ์การศึกษา การกีฬา เครื่องอุปโภค เครื่องบริโภคอื่น ๆ ตามที่จะได้รับ แล้วนำไป แจกจ่ายให้กับโรงเรียนประถมศึกษาในชนบทนอกเมืองสักแห่ง หนึ่งคงจะดีไม่น้อย เป็นการทำบูญเช่นกันเพียงแต่วัตถุประสงค์ ต่างกันเท่านั้น แล้วเราก็จะพิมพ์แผ่นปลิวคล้าย ๆ การทอดผ้าป่า น่าเป็น "ผ้าปาการศึกษา"เมื่อตกลงหลักการกันดีแล้วก็ลงมือ ทำกัน หากรรมการ หาผู้สนับสนุน หาแหล่งบริจาค จนราว ๆ เดือนสิงหาคม 2524 เราถึจัดทอดผ้าป่าครั้งแรกขึ้น ครั้งนั้น ได้ของและเงินไม่สู้มากนัก แต่ได้รับอุปกรณ์การสอนจากภาค วิชาโสตทัศนศึกษา คณะศึกษาศาสตร์ที่ให้มามาก คณะเรา ได้นำไปกันเองโดยทางรถไฟ และโรงเรียนที่บริจาคในครั้งนั้น ก็ได้เพียงไม่กี่โรงเรียน แบ่งกันไปโรงเรียนละเล็กละน้อย สถานที่ ไปแจกในครั้งนั้นก็อยู่ในเขตจังหวัดสุราษฎร์ธานี