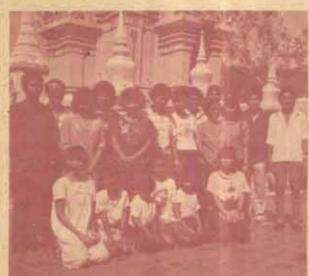

### ผ้าป่าการศึกษา

วิบูลย์ โตวณะบุตร และคณะกรรมการดำเนินงาน

ภาพทั้งหลายที่เห็นอยู่นี้ เป็นเครื่องอุปกรณ์ทางการศึกษา วัสคุที่เป็นสื่อการสอน สมุด หนังสือ ดินสอ เครื่องอุปกรณ์ การกีฬา เครื่องอุปโภคบริโภคและอื่น ๆ มากมาย ล้วนเป็น ของที่ได้รับการบริจาคทั้งสิ้นมีมูลคำกว้าสิ่หมื่นบาทและรวม ทั้งเงินสดจำนวนหนึ่ง ซึ่งคณะของเราได้จัดนำไปมอบให้กลุ่ม ใชงเรียนและนักเรียนในขนบทท่างไกลชุมชนของจังหวัดสุราษ-ฎร์ชานี เมื่อระหว่างวันที่ 28 ชันวาคม 2527–1 มกราคม 2528 ครั้งนี้กลุ่มโรงเรียนที่รับมอบสิ่งของดังกล่าวได้แก่ โรงเรียน ประถมศึกษา สังกัดสำนักงานการประถมศึกษาแห่งชาติ อาทิ โรงเรียนบ้านอ่างทอง บ้านทับท้อน บ้านบ่อโฉลง บ้านวังหวาย บ้านดอนรัก บ้านคลองครูด วัดเขาแก้ว วัดน้ำรอบ และโรง เรียนน้ำรอบวิทยา โดยบางโรงเรียนกรมการปกครองได้จัด เป็นโรงเรียนกันดาร ในโอกาสเดียวกันได้แจกเครื่องเรียน นมสด **และสิ่งของให้แก่เด็กนักเรียนเป็นการฉลองเนื่องในวันเด็ก** แห่งชาติไปด้วย คณะเราได้รับการต้อนรับจากทางจังหวัดเป็น อย่างมาก อาทิ ท่านนายอำเภอพุนพิน หัวหน้าส่วนการศึกษา ครูใหญ่ ครูโรงเรียน กำนัน ผู้ใหญ่บ้าน ตลอดจนเด็กนักเรียน และชาวข้านในละแวกนั้นมาให้การต้อนรับอย่างดี และสถานี โทรทัศน์ช่อง 7 จังหวัดสุราษฎร์ชานีได้ส่งนักข่าวมาบันทึกทำ ข่าวโทรทัศน์เผยแพร่ในภาคใต้ให้ด้วย นับเป็นการเผยแพร่ เ<del>ดียรคิกูณของมหาวิทยาลัยรามคำแหงเป็นอันมาก และการจัด</del> กิจกรรมในครั้งนี้ใต้บรรลูตามวัตถุประสงค์และเป็นการบริการ สังคมรูปแบบหนึ่งของเราชาวมหาวิทยาลัยรามคำแหง

ดังนั้น เพื่อให้ทราบถึงเขตนารมย์ในการจัดกิจกรรมครั้งนี้ ขอบอกเล่าให้พึงว่า กุณสุวดี โอภาสพงศ์ คุณกิตติยำ เจริญมาก กุณมาลี ศรีสมปอง กับคณะอาจารย์ มร. กลุ่มหนึ่งได้นั่งปรารภ

กันเมื่อ 3 ปีที่ผ่านมาว่า เราได้เคยช่วยการทอดผ้าป้ามาหลาย ครั้งหลายหนแล้ว ถ้าจะจัดทอดผ้าปากันใองสักครั้งหนึ่งแต่ ขอเปลี่ยนจากวัดไปสู่โรงเรียนบ้างจะดีไม่น้อย โดยบอกบุญไป ยังอาจารย์ ข้าราชการ เจ้าหน้าที่มหาวิทยาลัยของเรา รวมทั้ง ญาติสนิทมิตรสหายของแต้ละคนเพื่อรวบรวมเงินบริจาค หรือ จะเป็นสิ่งของที่เกี่ยวกับเครื่องอุปกรณ์การศึกษา การกีฬา เครื่องอุปโภค เครื่องบริโภคอื่น ๆ ตามที่จะได้รับ แล้วนำไป แจกจ่ายให้กับโรงเรียนประถมศึกษาในชนบทนอกเมืองสักแห่ง หนึ่งคงจะดีไม่น้อย เป็นการทำบูญเช่นกันเพียงแต่วัตถุประสงค์ ต่างกันเท่านั้น แล้วเราก็จะพิมพ์แผ่นปลิวคล้าย ๆ การทอดผ้าป่า น่าเป็น "ผ้าปาการศึกษา"เมื่อตกลงหลักการกันดีแล้วก็ลงมือ ทำกัน หากรรมการ หาผู้สนับสนุน หาแหล่งบริจาค จนราว ๆ เดือนสิงหาคม 2524 เราถึจัดทอดผ้าป่าครั้งแรกขึ้น ครั้งนั้น ได้ของและเงินไม่สู้มากนัก แต่ได้รับอุปกรณ์การสอนจากภาค วิชาโสตทัศนศึกษา คณะศึกษาศาสตร์ที่ให้มามาก คณะเรา ได้นำไปกันเองโดยทางรถไฟ และโรงเรียนที่บริจาคในครั้งนั้น ก็ได้เพียงไม่กี่โรงเรียน แบ่งกันไปโรงเรียนละเล็กละน้อย สถานที่ ไปแจกในครั้งนั้นก็อยู่ในเขตจังหวัดสุราษฎร์ธานี