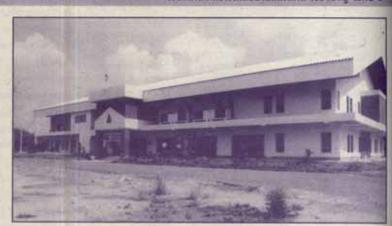

วิทยบริการเฉลิมพระเกียรติ จังหวัดปราจีนบรี

เคลิมเค่า องละนักท์

เจ้าหน้าที่วิเคราะท์หมือบายและแผน เชื่อวชาญ ระดับ ...

#### ความเป็นมาของสาขาวิทยบริการเฉลิมพระเกียรติ จังหวัดปราจีนบุรี

จังหวัดปราจีนบุรี อยู่ห่างจากกรุงเทพมหานคร 130 กิโลเมตร เป็นศูนย์กลางของภาคตะวันออกตอนบน อยู่ในเขตได้รับการส่งเสริมการลงทุนจาก BOI จึงมีความ ต้องการพัฒนาทรัพยากรบุคคลในจังหวัด เพื่อรองรับการ พัฒนาทางด้านเศรษฐกิจและสังคม

การจัดคั้งสาขาวิทยบริการเฉลิมพระเกียรติ ขังหวัดปราจีนบุรีในปี พ.ศ. 2538 เกิดจากความร่วมมือ กันอย่างเข็มแข็งของทุกฝ่ายในจังหวัดทั้งภาครัฐและเอกชน โดย นายวิเชียร เปาอินทร์ ผู้ว่าราชการจังหวัดปราจีนบุรี ใต้อนุบัติพื้นที่จำนวน 30 ใร่ ติดกับที่ทำการกองร้อย อจส.ปจ.ที่ 2 คั้งอยู่ที่บ้านแหลมหิน ลำบลไม้เกิด อำเภอ-เมือง อยู่ห่างจากหาลากลางจังหวัดปราจีนบุรี 7 กิโลเมคร สำหรับเป็นที่ตั้งสาขาวิทยบริการฯ โดยในระยะแรกใต้ ปรับปรุงอาคารที่ทำการกองร้อง อจส.ปจ.ที่ 2 เป็นที่เรียน ชั่วคราว ด้านงบประมาณนั้น ประธานธกาจังหวัดปราจีน-บุรี ประธานหอการค้าจังหวัดปราจีนบุรี ประธานสภา-กุลสาหกรรมจังหวัด และหัวหน้าหน่วยราชการในจังหวัด ได้ร่วมรณรงค์หาเงินขัดตั้งกองทุน เพื่อใช้จ่ายเป็นคำ ปรับปรุงอาคารสถานที่และจัดหาดูปกรณ์การเรียนการสอน และ นายสุนทร วิลาวัลซ์ สมาชิกสภาผู้แทนราษฎร จังหวัดปราจีนบุรี มอบงบประมาณโครงการพัฒนาจังหวัด สำหรับสร้างอาคารเรียนดาวร 1 หลัง ในวงเงิน 5 ล้านบาท นายสมาน ภูมมะกาญจนะ และนางอำโพ ครีสุวรรณ จัดสรรงบพัฒนาจังหวัดงบ สส. จำนวน 1,062,407 ล้าน-บาท เพื่อการปรับปรุงท้องเรียนและการจัดเตรียนอุปกรณ์ การเรียนการสอนสำหรับนักศึกษาระดับปริญญาไท