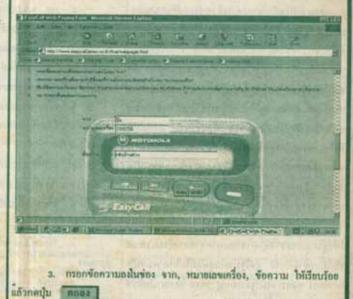

# ม.ร.0601.033.0332/2542.29.09[005-012] การส่ว Pager ผ่านเครือข่ายอินเทอร์เน็ต

สถาบันหอมพิวเทอร์ บ.ร.

นัจจุบันเทคในไดขีได้มีวิวัฒนาการที่ทันสมัยขึ้น นอกจากเราจะไทรศัพท์ส่งเพจ แต้ว เราซังสามารถส่งเพจผ่านเครียข่ายอินเทอร์เน็ตได้อีกทางหนึ่ง โดยผ่านเวบไซด์ http://www.hunsa.com. หรือ http://www.sanook.com

ขั้นลอนในการส่งเพขโดยผ่านเวบไซต์ http://www.sanook.com

 เข้าสู่ Internet Exploer พิมพ์ http://www.sanook.com ที่ช่อง Address Bar แล้วกตปุ่ม ENTER จะได้ดังรูปข้างถ่างนี้

พิมพ์ http://www.sanook.com ที่นี่

 เอี้ยกหมายเลขเพราช่น 142 | 152 | 182 | 1144 | 1500 | 1188 | 1800
 GSM | PPA | StamPage ถ้าส่งเพรของ Easy Call ให้คลิกที่ 1500 จะใต้ดังรูป ข้างถ่างนี้

ดังนั้น เรา ๆ ส่วนใหญ่จะพากันกระโดดขึ้นเดียงที่มีผ้าปู่ที่นอนคลุม.....ห่อไว้ เวียบร้อย แล้วผลีออหลับไปด้วยกวามเหลือและเมื่อยล้า คนไทยเราจึงพูดว่า 'นอนบน เดียง' ไม่ใช่ 'นอนในเดียง'