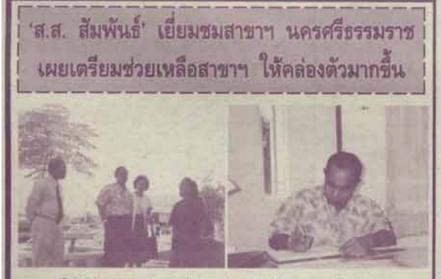

เมื่อวันที่ 21 พฤศจิกายนที่ผ่านมา นายสัมพันธ์ ของสมัคร สบาชิกสกา-ผู้แทนราษฎร จังหวัดนครศรีธรรมราช และอดีตรัฐบนตรีหลายสมัยได้เดินทางบา เขี่ขนขบมหาวิทยาลัยรามคำแหง สาขาวิทยบริการเฉลิมพระเกียรดิ จังหวัดบูกรศรี-(อ่านต่อหน้า 11)