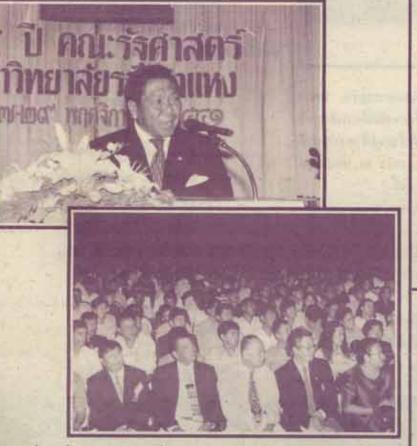

รมว. ทบวงฯ เปิดงานดรบรอบ 25 ปิดณะรัฐสาสตร์ ม.ร. ชื่นชมบทบาทรัฐสาสตร์ต่อการปกครองส่วนท้องถิ่น

มื่อวันที่ 27 พฤศจิกายนที่ผ่านมา คณะรัฐศาสตร์ มหาวิทยาลัยรามคำแหง ใด้จัดงานวิชาการฉลองครบรอบ 25 ปีคณะรัฐศาสตร์ ณ อาการหอประชุมพ่อขุน-รามคำแหงมหาราช โดยได้รับเกียรดิจาก นายประจวบ ไขยอาส์น รัฐมนตรีว่าการ-(อ่านต่อหน้า 12)