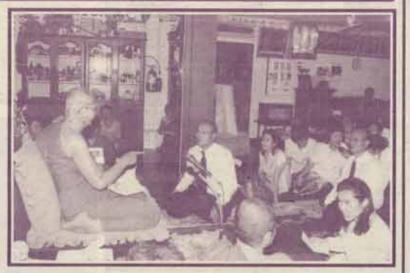

# ประสบการณ์ตรงจาก ผู้เข้าร่วมปฏิบัติธรรมที่วัดอัมพวัน

วัดอัมพวัน จ.สิงท์บุรี จัดทำ โครงการบ้าเพ็ญกุศลถวายพระบาท สมเด็จพระเจ้าอยู่หัวภูมิพลอดุลยเดช มหาราช เนื่องในวโรกาส 72 พรรษา ใดชเปิดรับทุกคนทุกวันเฉพาะในช่วง วันเฉลิมฯนี้ จากปกติที่จะรับเฉพาะ วันโกนและวันศกร์ และม.ร.ก็เข้าร่วม ใกรงการดังกล่าวอย่

จากการจัดทำโครงการ บ้าเพ็ญกุสถุดวายงคังกล่าว พระชเนศ พิตกาโม เถขาส่วนตัวเจ้าอาวาสวัด อับพวันได้เปิดเผยว่า ทางวัดจัด ปฏิบัติโครงการมาอย่างสม่ำเสมออยู่-

พระธเนศ หิตกาโม

หลวงฟอจรัญ เจ้าอาวาสวัดอัมพวันกับผู้บริหาร ม.ร.

การบำเพ็ญกุศลถวาชพระบาทสมเด็จพระเจ้าอยู่หัว ในวไรกาส 72 พรรษา ระหว่างวันที่ 27 พฤศจิกาขน 2541 - 3 ขันวาคม 2541 ของทางวัดอัมพวัน จ.สิงห์บรีในครั้งนี้ มหาวิทยาลัยราบคำแหง ก็เป็นหน่วยงานหนึ่งที่ได้เข้าร่วมใครงการปฏิบัติธรรมดวายเป็นพระราชกุสดฯ โดยมีจำนวน 144 กน และจากการไปร่วม ปฏิบัติธรรม มีผู้สนใจและต้องการให้มหาวิทยาลัยจัดโครงการเช่นนี้ขึ้นอีก ลองมาฟังกวามรู้สึกของผู้เข้าร่วมปฏิบัติธรรม ที่มหาวิทยาลัยรามคำแหงจัดขึ้นในครั้งนี้