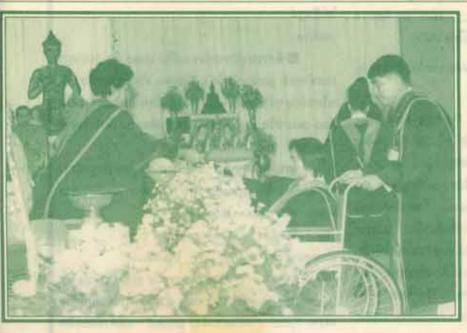

## นักวิทยาศาสตร์ดีเด่น

รับพระราชทานเหรียญพ่อขุนฯทองคำ

สมเด็จพระเทพรัดนราชสุดาฯ สยามบรมราชกุมารี พระราชทานเหรียญพ่อขุนฯทองคำ แก่ รองศาสตราจารย์ ตร.อภิชาต สุขสำราญ อาจารย์คณะวิทยาศาสตร์ ม.ร. ในงานพิธีพระราช-ทานปริญญาบัตรของมหาวิทยาลัยรามคำแหง เมื่อวันที่ 25 มกราคม 2542 ณ อาการหอ-ประชุมพ่อขุนรามคำแห่งมหาราช (อ่านต่อหน้า 11)

ผู้จัดการ นายข้อฤหนี ฮาลี

ข่างภาพ นายวิทยา ขนาถุภพ์มงคล นายเหลินพล ฮนานัยย

ทั้งนี้ จากการที่ รองศาสตราจารย์ ตร.อภิชาต สูงสำราญ ได้รับรางวัลนักวิทยาศาสตรดีเด่น สาขาเคมี อินทรีย์ ประจำปี 2541 จากการพิจารณาคัดเถือกของ บุลนิธิส่งเสริมวิทยาศาสตร์และเทคในโลยีในพระบรม-ราชูปถัมภ์ ซึ่งเป็นรางวัลอันทรงเกียรติที่นำชื่อเสียงทาง วิชาการมาสู่มหาวิทยาลัย และสภามหาวิทยาลัยเห็นควร มอบเหรือญพ่อขุนฯทองคำ เพื่อเป็นการเชิดชูเกียรติ โดย รับพระราชทานจากสมเด็จพระเทพรัดนราชสุดาฯ สยามบรมราชกุมารี ในงานพิธีพระราชทานปริญญาบัตร