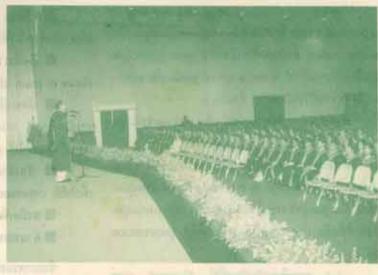

# พิธีพระราชทานปริญญาบัตร มหาวิทยาลัยรา

©RULib Archives

# บดำแทง ดรั้งที่ 24 วันที่ 25-27 มกราดม 2542

CRULID Archives

ที่ให้มาเป็นคู่ ๆเข้า เป็น a compound หรือ complex sentence โดยเถือกใช้ connectors ที่ให้บา แต่ละตัวเพียง ครั้งเดียวเท่านั้น และใช่ punctuation ที่ถูกต้องตามที่ จำเป็นด้วย สำหรับวิทีเขียนคำตอบ มีตั้งนี้