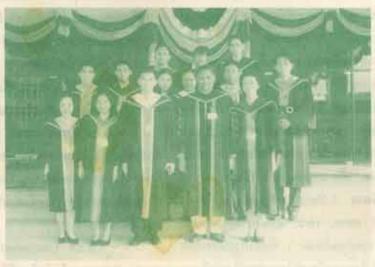

เกมาคนายปะ การะ 10000 สำคัญ

COIVES ACCOIVES

อุษฎีบัณฑิตกิตติมตักดี สมเด็จพระเทพรัคนราชสุดาง สยามบรมราชกุมารี พระราชทานปริญญาคุษฎีบัณฑิตกิตติมศักดิ์ แก่ นายปืนทิพธ์ สุจริสกุล ประธานศาลฎีกา (นิติศาสลรคุษฎีบัณฑิตกิตติมศักดิ์) พอ.อ.มงคอ อัมพรพิธิฎฐ์ ผู้บัญชาการทหารสูงสุด (ปรัชญาคุษฎีบัณฑิตกิตติมศักดิ์ สาขาวิชารัฐศาสตร์) และนายนรินทร์ พานิชกิจ (ปรัชญาคุษฎีบัณฑิตกิตติมศักดิ์ สาขารัฐศาสตร์) ในงานพิธีพระราชทานปริญญาบัตรแก่ผู้สำเร็จการ-ศึกษาจากมหาวิทยาลัยรามคำแหง เมื่อวันที่ 25-26 บกราคม 2642 ณ อาการทลประชุมพ่อจุนราบคำแหงมหาราช