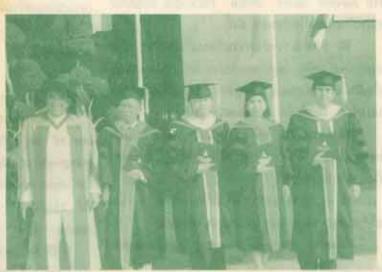

# พิธีพระราชทานปริญญาบัตร มหาวิทยาลัยรา

©RULib Archives

# บดำแทง ดรั้งที่ 24 วันที่ 25-27 มกราดม 2542

CRULID Archives

ที่ให้มาเป็นคู่ ๆเข้า เป็น a compound หรือ complex sentence โดยเถือกใช้ connectors ที่ให้บา แต่ละตัวเพียง ครั้งเดียวเท่านั้น และใช่ punctuation ที่ถูกต้องตามที่ จำเป็นด้วย สำหรับวิทีเขียนคำตอบ มีตั้งนี้