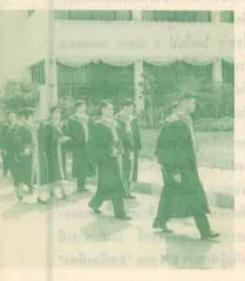

# พิธีพระราชทานปริญญาบัตร มหาวิทยาลัยรา

©RULib Archives

# บดำแทง ดรั้งที่ 24 วันที่ 25-27 มกราดม 2542

CRULID Archives

ที่ให้มาเป็นคู่ ๆเข้า เป็น a compound หรือ complex sentence โดยเถือกใช้ connectors ที่ให้บา แต่ละตัวเพียง ครั้งเดียวเท่านั้น และใช่ punctuation ที่ถูกต้องตามที่ จำเป็นด้วย สำหรับวิทีเขียนคำตอบ มีตั้งนี้