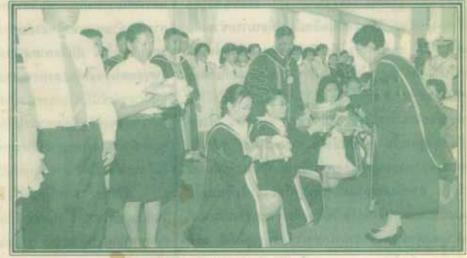

รับปริญญายอกจากพ้องนี้ไปแล้วให้ไปกราบเขาเสีย คำสั่งเสียสั้น ๆ นี้สร้างความสะเทือนใจจนบัณฑิต หลายคนอดน้ำตาดลอไม่ได้-นั่นคือภาพแรก

อีกภาพหนึ่ง

บัณฑิตหญิงตัวเล็ก ๆ คนหนึ่ง นั่งรถเข็นเข้าไป รับพระราชทานปริญญาบัตร เนื่องเพราะเธอพิการ ใม่ สามารถเดินได้

พออาจารย์เริ่มเข็นรถนำเขอเข้าไป บก.จร.มองเห็นแววตาที่ตื่นเต้นแต่แจ่มใชเต็มไป ด้วยปีดิของเของอำงเด่นชัด

เมื่อรถเข็นถึงหน้าที่ประทับ

เธอชกขือขึ้นพนมแล้วกับลงกราบถวายบังคม เบื้องพระยุคลบาทอย่างนอบน้อม

และเมื่อถึงจุดที่รับปริญญาบัตรใต้ เธออื่นขึ้นพร้อม ขึ้นมือเอางานรับพระราชทานปริญญาบัตรอย่างคล่องแคล่ว และนุ่มนวล

เป็นการรับพระราชทานปริญญาบัตรที่ถูกต้อง งคงามและรวคเร็ว ทุกประการ

เป็นภาพที่ติดตาติดใจ บก.ขร.บาจนถึงวันนี้

ประทีป วาทิกทินกร