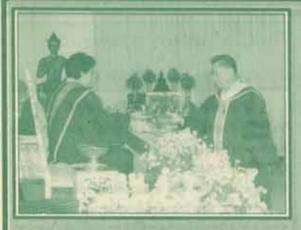

## คณะกรรมการบัณฑิตทูลเกล้าฯถวายเงิน

คณะกรรมการบัณฑิต มหาวิทยาลัยรามคำแหง รุ่นที่ 24 ทูลเกล้าฯถวายเงิน จำนวน 544,444.44 บาท แต่สมเด็จพระเทพรัตนราชสุดาฯ สยามบรมราชกุมารี ในงานพิธีพระราชทาน-ปริญญาบัตร เมื่อวันที่ 27 มกราคม 2542 ณ อาคารหอประชุมพ่อขุนรามคำแหง