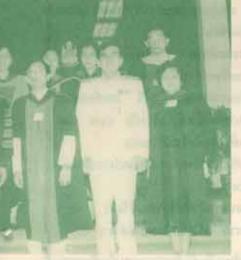

# พิธีพระราชทานปริญญาบัตร มหาวิทยาลัยรา

©RULib Archives

# บดำแทง ดรั้งที่ 24 วันที่ 25-27 มกราดม 2542

CRULID Archives

ที่ให้มาเป็นคู่ ๆเข้า เป็น a compound หรือ complex sentence โดยเถือกใช้ connectors ที่ให้บา แต่ละตัวเพียง ครั้งเดียวเท่านั้น และใช่ punctuation ที่ถูกต้องตามที่ จำเป็นด้วย สำหรับวิทีเขียนคำตอบ มีตั้งนี้