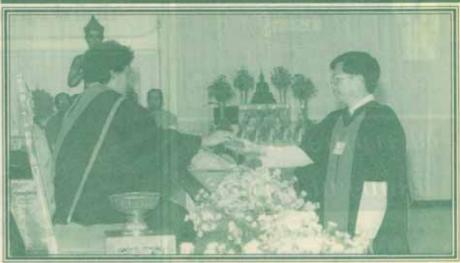

## นักวิทยาศาสตร์ดีเด่น

รับพระราชทานเหรียญพ่อขุนฯทองคำ

สมเด็จพระเทพรัดนราชสุดาฯ สยามบรมราชกุมารี พระราชทานเหรียญพ่อขุนฯทองคำ แก่ รองศาสตราจารย์ ตร.อภิชาต สุขสำราญ อาจารย์คณะวิทยาศาสตร์ ม.ร. ในงานพิธีพระราช-ทานปริญญาบัตรของมหาวิทยาลัยรามคำแหง เมื่อวันที่ 25 มกราคม 2542 ณ อาการหอ-ประชุมพ่อขุนรามคำแห่งมหาราช (อ่านต่อหน้า 11)

ผู้จัดการ นายข้อฤหนี ฮาลี

ข่างภาพ นายวิทยา ขนาถุภพ์มงคล นายเหลินพล ฮนานัยย

ทั้งนี้ จากการที่ รองศาสตราจารย์ ตร.อภิชาต สูงสำราญ ได้รับรางวัลนักวิทยาศาสตรดีเด่น สาขาเคมี อินทรีย์ ประจำปี 2541 จากการพิจารณาคัดเถือกของ บุลนิธิส่งเสริมวิทยาศาสตร์และเทคในโลยีในพระบรม-ราชูปถัมภ์ ซึ่งเป็นรางวัลอันทรงเกียรติที่นำชื่อเสียงทาง วิชาการมาสู่มหาวิทยาลัย และสภามหาวิทยาลัยเห็นควร มอบเหรือญพ่อขุนฯทองคำ เพื่อเป็นการเชิดชูเกียรติ โดย รับพระราชทานจากสมเด็จพระเทพรัดนราชสุดาฯ สยามบรมราชกุมารี ในงานพิธีพระราชทานปริญญาบัตร