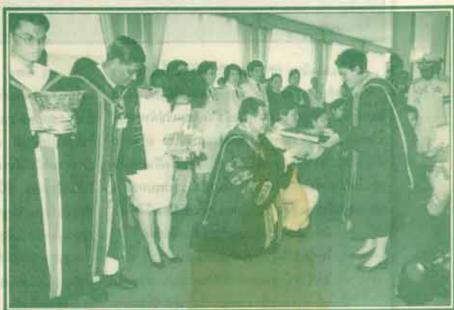

## นักวิทยาศาสตร์ดีเด่น

รับพระราชทานเหรียญพ่อขุนฯทองคำ

สมเด็จพระเทพรัดนราชสุดาฯ สยามบรมราชกุมารี พระราชทานเหรียญพ่อขุนฯทองคำ แก่ รองศาสตราจารย์ ตร.อภิชาต สุขสำราญ อาจารย์คณะวิทยาศาสตร์ ม.ร. ในงานพิธีพระราช-ทานปริญญาบัตรของมหาวิทยาลัยรามคำแหง เมื่อวันที่ 25 มกราคม 2542 ณ อาการหอ-ประชุมพ่อขุนรามคำแห่งมหาราช (อ่านต่อหน้า 11)

ผู้จัดการ นายข้อฤหนี ฮาลี

ข่างภาพ นายวิทยา ขนาถุภพ์มงคล นายเหลินพล ฮนานัยย

ทั้งนี้ จากการที่ รองศาสตราจารย์ ตร.อภิชาต สูงสำราญ ได้รับรางวัลนักวิทยาศาสตรดีเด่น สาขาเคมี อินทรีย์ ประจำปี 2541 จากการพิจารณาคัดเถือกของ บุลนิธิส่งเสริมวิทยาศาสตร์และเทคในโลยีในพระบรม-ราชูปถัมภ์ ซึ่งเป็นรางวัลอันทรงเกียรติที่นำชื่อเสียงทาง วิชาการมาสู่มหาวิทยาลัย และสภามหาวิทยาลัยเห็นควร มอบเหรือญพ่อขุนฯทองคำ เพื่อเป็นการเชิดชูเกียรติ โดย รับพระราชทานจากสมเด็จพระเทพรัดนราชสุดาฯ สยามบรมราชกุมารี ในงานพิธีพระราชทานปริญญาบัตร